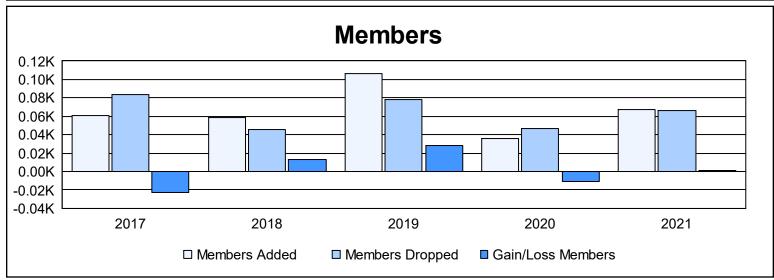

District 63 As of June 2021 Cumulative

| Year      | New<br>Clubs | Dropped<br>Clubs | Gain/<br>Loss<br>Clubs | New<br>Members | Charter<br>Members | Reinstate<br>Members | Transfer<br>Members | Total<br>Member<br>Added | Total<br>Members<br>Dropped | Gain/<br>Loss<br>Members |
|-----------|--------------|------------------|------------------------|----------------|--------------------|----------------------|---------------------|--------------------------|-----------------------------|--------------------------|
| 2016-2017 | 0            | 2                | -2                     | 54             | 2                  | 2                    | 3                   | 61                       | 84                          | -23                      |
| 2017-2018 | 0            | 0                | 0                      | 46             | 1                  | 8                    | 4                   | 59                       | 46                          | 13                       |
| 2018-2019 | 2            | 0                | 2                      | 57             | 46                 | 2                    | 1                   | 106                      | 78                          | 28                       |
| 2019-2020 | 0            | 0                | 0                      | 29             | 2                  | 3                    | 2                   | 36                       | 47                          | -11                      |
| 2020-2021 | 0            | 0                | 0                      | 63             | 1                  | 1                    | 2                   | 67                       | 66                          | 1                        |
| Average   | 0            | 0                | 0                      | 50             | 10                 | 3                    | 2                   | 66                       | 64                          | 2                        |